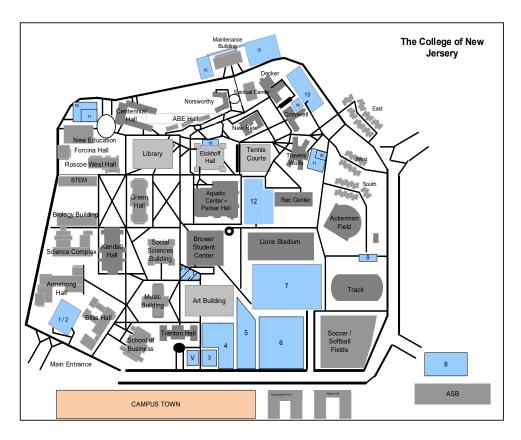

## Visitor Permit

| Display this permit on Driver's Side Dashboard |                                        |
|------------------------------------------------|----------------------------------------|
| Date(s) of event:                              | Friday & Saturday, March 18 & 19, 2022 |
| Parking Lot(s) assigned:                       | Lots 5, 6, 7, 17                       |
| PERMIT VALID Time:                             | 7:00 AM- 6:30 PM                       |
| License Plate # (guest to fill in)             |                                        |
| Location of Event:                             | Social Sciences, Education and BSC     |
| Title of Event:                                | MACLAS Conference                      |
| Event Ref #:                                   | EMS281648                              |
| Permit #                                       | S-22-TL-0228-10                        |
|                                                |                                        |

Permit issued by: CONFERENECE & EVENT SERVICES

For on line directions to The College of New Jersey, please visit our website at www.tcnj.edu